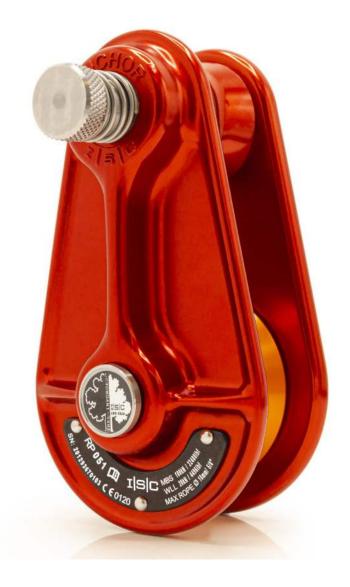

RPO51 Small Rigging Pulley -16mm (5/8) Rope

**Data Sheet** 

ISC Rigging Blocks have colour-coded Side Cheeks and Pulley Wheels, helping the user to easily identify the correct Block for the task. We have introduced a new fixed bollard dimension, which allows the user to fall in-line with rigging standard practice, whereby the Anchor/Topping Strop should be twice the Strength of the Working Line.

| Weight            | 1.6kg (3.5lbs)   |
|-------------------|------------------|
| Wheel Material    | Aluminium        |
| Body Material     | Aluminium        |
| Finish            | Anodised         |
| MBS               | 100kN (22480lbf) |
| WLL               | 20kN (4496lbf)   |
| Working Line ø    | 16mm (5/8")      |
| Topping Strop     | 25mm (1")        |
| Opening Mechanism | Springlock       |